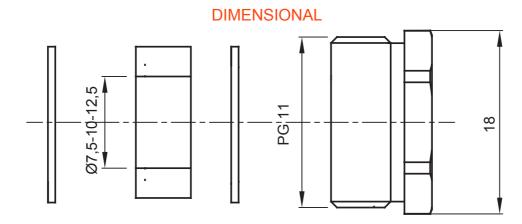

| IP degree    | IP65            | Material              | Nickel-plated brass             |
|--------------|-----------------|-----------------------|---------------------------------|
| Description  | Cable gland     | Type of pitch         | PG11                            |
| Seals Ø (mm) | 7.5 / 10 / 12.5 | Operating temperature | -30 +100 °C                     |
| Electrocod   | 3651            | Standard              | EN 50262 - IEC62444 - DIN 40430 |