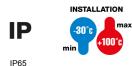

| IP degree    | IP65            | Material              | Nickel-plated brass             |
|--------------|-----------------|-----------------------|---------------------------------|
| Description  | Cable gland     | Type of pitch         | PG11                            |
| Seals Ø (mm) | 7.5 / 10 / 12.5 | Operating temperature | -30 +100 °C                     |
| Electrocod   | 3651            | Standard              | EN 50262 - IEC62444 - DIN 40430 |