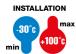

| IP degree         | IP68 (at 3 bar)               | Material              | Nickel-plated brass             |
|-------------------|-------------------------------|-----------------------|---------------------------------|
| For cables Ø (mm) | from 20 to 26 / from 27 to 34 | Description           | Cable gland                     |
| Type of pitch     | PG36                          | Operating temperature | -30 +100 °C                     |
| Electrocod        | 3651                          | Standard              | EN 50262 - IEC62444 - DIN 40430 |

## **TECHNICAL SYMBOLOGY**

IP68 (at 3 bar)