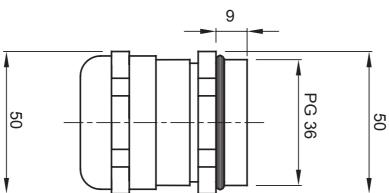

## **DIMENSIONAL**

| IP degree         | IP68 (at 3 bar)               | Material              | Nickel-plated brass             |
|-------------------|-------------------------------|-----------------------|---------------------------------|
| For cables Ø (mm) | from 20 to 26 / from 27 to 34 | Description           | Cable gland                     |
| Type of pitch     | PG36                          | Operating temperature | -30 +100 °C                     |
| Electrocod        | 3651                          | Standard              | EN 50262 - IEC62444 - DIN 40430 |