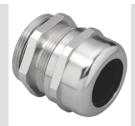

| IP degree         | IP68 (at 3 bar) | Material              | Nickel-plated brass             |
|-------------------|-----------------|-----------------------|---------------------------------|
| For cables Ø (mm) | from 12 to 17   | Description           | Cable gland                     |
| Type of pitch     | PG21            | Operating temperature | -30 +100 °C                     |
| Electrocod        | 3651            | Standard              | EN 50262 - IEC62444 - DIN 40430 |