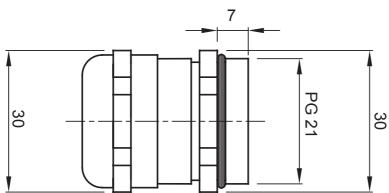

## **DIMENSIONAL**

| IP degree         | IP68 (at 3 bar) | Material              | Nickel-plated brass             |
|-------------------|-----------------|-----------------------|---------------------------------|
| For cables Ø (mm) | from 12 to 17   | Description           | Cable gland                     |
| Type of pitch     | PG21            | Operating temperature | -30 +100 °C                     |
| Electrocod        | 3651            | Standard              | EN 50262 - IEC62444 - DIN 40430 |