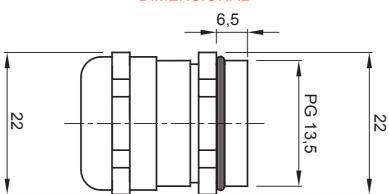

## **DIMENSIONAL**

| IP degree         | IP68 (at 3 bar) | Material              | Nickel-plated brass             |
|-------------------|-----------------|-----------------------|---------------------------------|
| For cables Ø (mm) | from 7 to 11    | Description           | Cable gland                     |
| Type of pitch     | PG13.5          | Operating temperature | -30 +100 °C                     |
| Electrocod        | 3651            | Standard              | EN 50262 - IEC62444 - DIN 40430 |