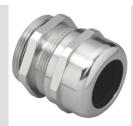

| IP degree         | IP68 (at 3 bar) | Material              | Nickel-plated brass             |
|-------------------|-----------------|-----------------------|---------------------------------|
| For cables Ø (mm) | from 7 to 11    | Description           | Cable gland                     |
| Type of pitch     | PG13.5          | Operating temperature | -30 +100 °C                     |
| Electrocod        | 3651            | Standard              | EN 50262 - IEC62444 - DIN 40430 |