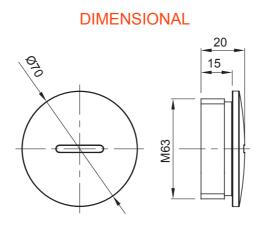

| Colour     | Grey RAL 7035 | IP degree | IP65 |
|------------|---------------|-----------|------|
| Material   | Nylon         | Pitch     | M63  |
| Electrocod | 36B           |           |      |