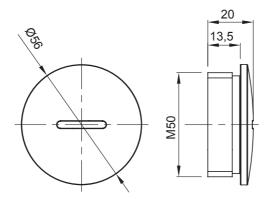

## **Product Data Sheet**

GW52378

**GW FIT Range** 



Systems of accessories for electrical installations used for residential, tertiary and industrial applications. The system consists of fasteners for pipes and cables, cable fittings, accessories for rigid pipes (RK Series) and flexible conduit (DF Series). The system include also a wide variety of cable ties (52FS Range) and terminal blocks (44 Range).

| Colour     | Grey RAL 7035 | IP degree | IP65 |
|------------|---------------|-----------|------|
| Material   | Nylon         | Pitch     | M50  |
| Electrocod | 36B           |           |      |

## **DIMENSIONAL**



## **TECHNICAL SYMBOLOGY**



IP65