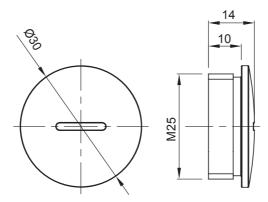

## Product Data Sheet

GW52375

**GW FIT Range** 



Systems of accessories for electrical installations used for residential, tertiary and industrial applications. The system consists of fasteners for pipes and cables, cable fittings, accessories for rigid pipes (RK Series) and flexible conduit (DF Series). The system include also a wide variety of cable ties (52FS Range) and terminal blocks (44 Range).

| Colour     | Grey RAL 7035 | IP degree | IP65 |
|------------|---------------|-----------|------|
| Material   | Nylon         | Pitch     | M25  |
| Electrocod | 36B           |           |      |

## **DIMENSIONAL**



## **TECHNICAL SYMBOLOGY**



IP65