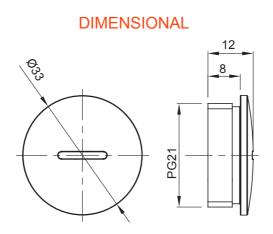

| Colour     | Grey RAL 7035 | IP degree | IP65 |
|------------|---------------|-----------|------|
| Material   | Nylon         | Pitch     | PG21 |
| Electrocod | 36B           |           |      |