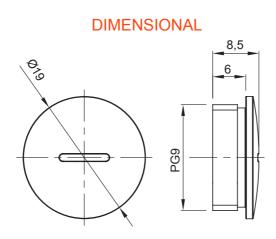

| Colour     | Grey RAL 7035 | IP degree | IP65 |
|------------|---------------|-----------|------|
| Material   | Nylon         | Pitch     | PG9  |
| Electrocod | 36B           |           |      |