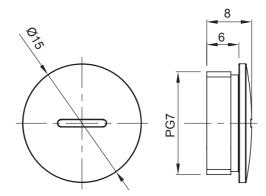

## Product Data Sheet

## GW52361

**GW FIT Range** 



Systems of accessories for electrical installations used for residential, tertiary and industrial applications. The system consists of fasteners for pipes and cables, cable fittings, accessories for rigid pipes (RK Series) and flexible conduit (DF Series). The system include also a wide variety of cable ties (52FS Range) and terminal blocks (44 Range).

| Colour     | Grey RAL 7035 | IP degree | IP65 |
|------------|---------------|-----------|------|
| Material   | Nylon         | Pitch     | PG7  |
| Electrocod | 36B           |           |      |

## **DIMENSIONAL**



## **TECHNICAL SYMBOLOGY**



IP65