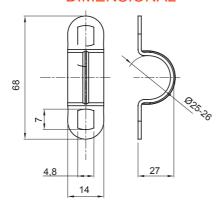

| Material                   | Galvanised steel | Internal Ø (mm) | 25-26          |
|----------------------------|------------------|-----------------|----------------|
| Hole dimension (mm)        | 7x4              | Description     | U-Bolt         |
| For external conduits (mm) | 25-26            | Туре            | With two holes |
| Electrocod                 | 21211            |                 |                |

## **DIMENSIONAL**