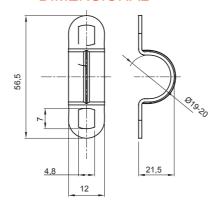

| Material                   | Galvanised steel | Internal Ø (mm) | 19-20          |
|----------------------------|------------------|-----------------|----------------|
| Hole dimension (mm)        | 7x4              | Description     | U-Bolt         |
| For external conduits (mm) | 19-20            | Туре            | With two holes |
| Electrocod                 | 21211            |                 |                |

## **DIMENSIONAL**