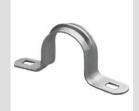

| Material                   | Galvanised steel | Internal Ø (mm) | 19-20          |
|----------------------------|------------------|-----------------|----------------|
| Hole dimension (mm)        | 7x4              | Description     | U-Bolt         |
| For external conduits (mm) | 19-20            | Туре            | With two holes |
| Electrocod                 | 21211            |                 |                |