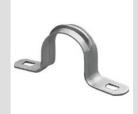

| Material                   | Galvanised steel | Internal Ø (mm) | 10-11          |
|----------------------------|------------------|-----------------|----------------|
| Hole dimension (mm)        | 7x4              | Description     | U-Bolt         |
| For external conduits (mm) | 10-11            | Туре            | With two holes |
| Electrocod                 | 21211            |                 |                |