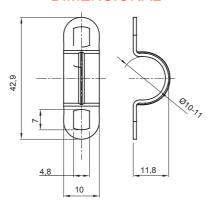

| Material                   | Galvanised steel | Internal Ø (mm) | 10-11          |
|----------------------------|------------------|-----------------|----------------|
| Hole dimension (mm)        | 7x4              | Description     | U-Bolt         |
| For external conduits (mm) | 10-11            | Туре            | With two holes |
| Electrocod                 | 21211            |                 |                |

## **DIMENSIONAL**