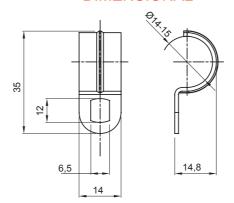

Systems of accessories for electrical installations used for residential, tertiary and industrial applications. The system consists of fasteners for pipes and cables, cable fittings, accessories for rigid pipes (RK Series) and flexible conduit (DF Series). The system include also a wide variety of cable ties (52FS Range) and terminal blocks (44 Range).

| Material                   | Galvanised steel | Internal Ø (mm) | 14-15         |
|----------------------------|------------------|-----------------|---------------|
| Hole dimension (mm)        | 14x6             | Description     | Clip          |
| For external conduits (mm) | 14-15            | Туре            | With one hole |
| Electrocod                 | 21211            |                 |               |

## **DIMENSIONAL**