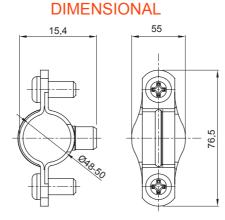

| Material    | Galvanised steel | Internal Ø (mm)            | 48-50 |
|-------------|------------------|----------------------------|-------|
| Description | Collar           | For external conduits (mm) | 48-50 |
| Туре        | With screws      | Electrocod                 | 21211 |