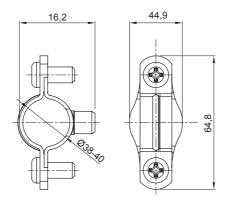

## **DIMENSIONAL**

| Material    | Galvanised steel | Internal Ø (mm)            | 38-40 |
|-------------|------------------|----------------------------|-------|
| Description | Collar           | For external conduits (mm) | 38-40 |
| Туре        | With screws      | Electrocod                 | 21211 |