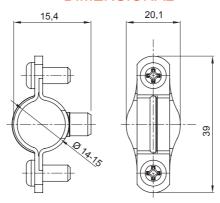

## **DIMENSIONAL**

| Material    | Galvanised steel | Internal Ø (mm)            | 14-15 |
|-------------|------------------|----------------------------|-------|
| Description | Collar           | For external conduits (mm) | 14-15 |
| Туре        | With screws      | Electrocod                 | 21211 |