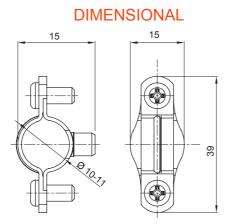

| Material    | Galvanised steel | Internal Ø (mm)            | 10-11 |
|-------------|------------------|----------------------------|-------|
| Description | Collar           | For external conduits (mm) | 10-11 |
| Туре        | With screws      | Electrocod                 | 21211 |