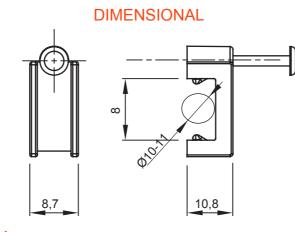

| Colour                | White                        | Material    | Shockproof polymer |
|-----------------------|------------------------------|-------------|--------------------|
| For flat cables width | 10-11 mm                     | Description | Clip               |
| Glow Wire Test        | 750 °C                       | Туре        | With pin           |
| Operating temperature | -5 +60 °C                    | Electrocod  | 21221              |
| Standard              | EN 61386-1 (when applicable) |             |                    |