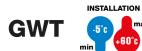

| Colour                | White                        | Material    | Shockproof polymer |
|-----------------------|------------------------------|-------------|--------------------|
| For flat cables width | 10-11 mm                     | Description | Clip               |
| Glow Wire Test        | 750 °C                       | Туре        | With pin           |
| Operating temperature | -5 +60 °C                    | Electrocod  | 21221              |
| Standard              | EN 61386-1 (when applicable) |             |                    |

## **TECHNICAL SYMBOLOGY**

max

+60°c

750 °C

STANDARDS/APPROVALS

www.gewiss.com sat@gewiss.com Last update 12/05/2024 Data, measures, designs and pictures are shown only as informative purposes, and could be changed without previous notice