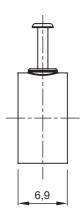

| Colour           | White                                      | Material                   | Shockproof polymer |
|------------------|--------------------------------------------|----------------------------|--------------------|
| Internal Ø (mm)  | 7-8                                        | Description                | Clip               |
| Glow Wire Test   | 750 °C                                     | For external conduits (mm) | 7-8                |
| Туре             | With pin                                   | Operating temperature      | -5 +60 °C          |
| Type of material | Halogen-free in compliance with EN 60754-2 | Electrocod                 | 21221              |
| Standard         | EN 61386-1 (when applicable)               |                            |                    |

## **DIMENSIONAL**