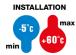

| Colour           | White                                      | Material                   | Shockproof polymer |
|------------------|--------------------------------------------|----------------------------|--------------------|
| Internal Ø (mm)  | 7-8                                        | Description                | Clip               |
| Glow Wire Test   | 750 °C                                     | For external conduits (mm) | 7-8                |
| Туре             | With pin                                   | Operating temperature      | -5 +60 °C          |
| Type of material | Halogen-free in compliance with EN 60754-2 | Electrocod                 | 21221              |
| Standard         | EN 61386-1 (when applicable)               |                            |                    |