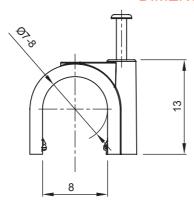

| Colour           | White                                      | Material                   | Shockproof polymer |
|------------------|--------------------------------------------|----------------------------|--------------------|
| Internal Ø (mm)  | 7-8                                        | Description                | Clip               |
| Glow Wire Test   | 750 °C                                     | For external conduits (mm) | 7-8                |
| Туре             | With pin                                   | Operating temperature      | -5 +60 °C          |
| Type of material | Halogen-free in compliance with EN 60754-2 | Electrocod                 | 21221              |
| Standard         | EN 61386-1 (when applicable)               |                            |                    |

## **DIMENSIONAL**