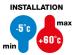

| Colour           | Grey RAL 7035                              | Material                   | Shockproof polymer |
|------------------|--------------------------------------------|----------------------------|--------------------|
| Internal Ø (mm)  | 31-32                                      | Description                | Clip               |
| Glow Wire Test   | 750 °C                                     | For external conduits (mm) | 31-32              |
| Туре             | With pin                                   | Operating temperature      | -5 +60 °C          |
| Type of material | Halogen-free in compliance with EN 60754-2 | Electrocod                 | 21221              |
| Standard         | EN 61386-1 (when applicable)               |                            |                    |