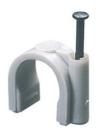

| Colour           | Grey RAL 7035                              | Material                   | Shockproof polymer |
|------------------|--------------------------------------------|----------------------------|--------------------|
| Internal Ø (mm)  | 31-32                                      | Description                | Clip               |
| Glow Wire Test   | 750 °C                                     | For external conduits (mm) | 31-32              |
| Туре             | With pin                                   | Operating temperature      | -5 +60 °C          |
| Type of material | Halogen-free in compliance with EN 60754-2 | Electrocod                 | 21221              |
| Standard         | EN 61386-1 (when applicable)               |                            |                    |