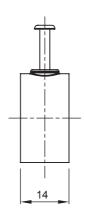

| Colour           | Grey RAL 7035                              | Material                   | Shockproof polymer |
|------------------|--------------------------------------------|----------------------------|--------------------|
| Internal Ø (mm)  | 31-32                                      | Description                | Clip               |
| Glow Wire Test   | 750 °C                                     | For external conduits (mm) | 31-32              |
| Туре             | With pin                                   | Operating temperature      | -5 +60 °C          |
| Type of material | Halogen-free in compliance with EN 60754-2 | Electrocod                 | 21221              |
| Standard         | EN 61386-1 (when applicable)               |                            |                    |

## **DIMENSIONAL**