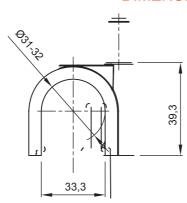

| Colour           | Grey RAL 7035                              | Material                   | Shockproof polymer |
|------------------|--------------------------------------------|----------------------------|--------------------|
| Internal Ø (mm)  | 31-32                                      | Description                | Clip               |
| Glow Wire Test   | 750 °C                                     | For external conduits (mm) | 31-32              |
| Туре             | With pin                                   | Operating temperature      | -5 +60 °C          |
| Type of material | Halogen-free in compliance with EN 60754-2 | Electrocod                 | 21221              |
| Standard         | EN 61386-1 (when applicable)               |                            |                    |

## **DIMENSIONAL**