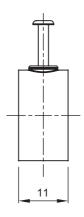

| Material                   | Shockproof polymer |
|------------------|--------------------------------------------|----------------------------|--------------------|
| Internal Ø (mm)  | 19-20                                      | Description                | Clip               |
| Glow Wire Test   | 750 °C                                     | For external conduits (mm) | 19-20              |
| Туре             | With pin                                   | Operating temperature      | -5 +60 °C          |
| Type of material | Halogen-free in compliance with EN 60754-2 | Electrocod                 | 21221              |
| Standard         | EN 61386-1 (when applicable)               |                            |                    |

## **DIMENSIONAL**





## **TECHNICAL SYMBOLOGY**







750 °C

## STANDARDS/APPROVALS