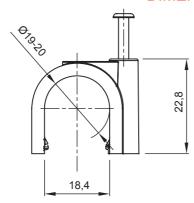

## **DIMENSIONAL**

| Colour           | Grey RAL 7035                              | Material                   | Shockproof polymer |
|------------------|--------------------------------------------|----------------------------|--------------------|
| Internal Ø (mm)  | 19-20                                      | Description                | Clip               |
| Glow Wire Test   | 750 °C                                     | For external conduits (mm) | 19-20              |
| Туре             | With pin                                   | Operating temperature      | -5 +60 °C          |
| Type of material | Halogen-free in compliance with EN 60754-2 | Electrocod                 | 21221              |
| Standard         | EN 61386-1 (when applicable)               |                            |                    |