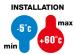

## **TECHNICAL SYMBOLOGY**

750 °C

| Colour           | Grey RAL 7035                              | Material                   | Shockproof polymer |
|------------------|--------------------------------------------|----------------------------|--------------------|
| Internal Ø (mm)  | 19-20                                      | Description                | Clip               |
| Glow Wire Test   | 750 °C                                     | For external conduits (mm) | 19-20              |
| Туре             | With pin                                   | Operating temperature      | -5 +60 °C          |
| Type of material | Halogen-free in compliance with EN 60754-2 | Electrocod                 | 21221              |
| Standard         | EN 61386-1 (when applicable)               |                            |                    |