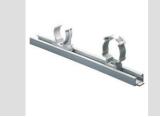

## Product Data Sheet GW50609

**GW FIT Range** 

Systems of accessories for electrical installations used for residential, tertiary and industrial applications. The system consists of fasteners for pipes and cables, cable fittings, accessories for rigid pipes (RK Series) and flexible conduit (DF Series). The system include also a wide variety of cable ties (52FS Range) and terminal blocks (44 Range).

| Colour                | Grey RAL 7035                | IP degree      | -      |
|-----------------------|------------------------------|----------------|--------|
| Material              | Shockproof polymer           | 0              | 200    |
| Description           | Rail for supports            | Glow Wire Test | 750 °C |
| Operating temperature | -5 +60 °C                    | Electrocod     | 21221  |
| Standard              | EN 61386-1 (when applicable) |                |        |