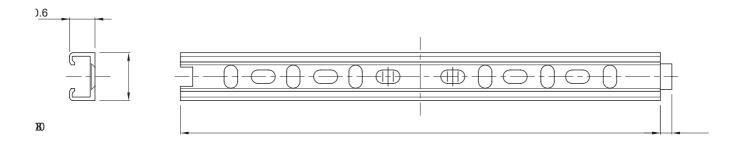

l, tertiary and industrial applications. The system consists of fasteners for pipes and cables, cable fittings, accessories for rigid pipes (RK Series) and flexible conduit (DF Series). The system include also a wide variety of cable ties (52FS Range) and terminal blocks (44 Range).

| Colour                | Grey RAL 7035                | IP degree      | -      |
|-----------------------|------------------------------|----------------|--------|
| Material              | Shockproof polymer           | 0              | 200    |
| Description           | Rail for supports            | Glow Wire Test | 750 °C |
| Operating temperature | -5 +60 °C                    | Electrocod     | 21221  |
| Standard              | EN 61386-1 (when applicable) |                |        |

## DIMENSIONAL



## **TECHNICAL SYMBOLOGY**



STANDARDS/APPROVALS



www.gewiss.com sat@gewiss.com Last update 06/05/2025