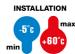

| Colour                          | Grey RAL 7035                            | IP degree             | -         |
|---------------------------------|------------------------------------------|-----------------------|-----------|
| Material                        | Shockproof polymer                       | Fixing                | Clip      |
| For external conduits (mm)      | 25                                       | Glow Wire Test        | 750 °C    |
| Wall-conduit axis distance (mm) | 24.5                                     | Operating temperature | -5 +60 °C |
| Type of material                | Halogen free in compliance with EN 50642 | Electrocod            | 21221     |
| Standard                        | EN 61386-1 (when applicable)             |                       |           |

## **TECHNICAL SYMBOLOGY**

750 °C