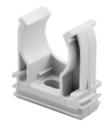

| Colour                          | Grey RAL 7035                            | IP degree             | -         |
|---------------------------------|------------------------------------------|-----------------------|-----------|
| Material                        | Shockproof polymer                       | Fixing                | Clip      |
| For external conduits (mm)      | 25                                       | Glow Wire Test        | 750 °C    |
| Wall-conduit axis distance (mm) | 24.5                                     | Operating temperature | -5 +60 °C |
| Type of material                | Halogen free in compliance with EN 50642 | Electrocod            | 21221     |
| Standard                        | EN 61386-1 (when applicable)             |                       |           |