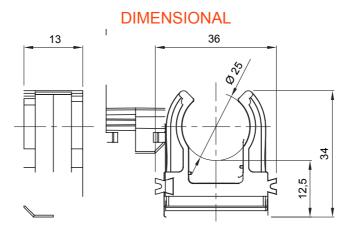

| Colour                          | Grey RAL 7035                            | IP degree             | -         |
|---------------------------------|------------------------------------------|-----------------------|-----------|
| Material                        | Shockproof polymer                       | Fixing                | Clip      |
| For external conduits (mm)      | 25                                       | Glow Wire Test        | 750 °C    |
| Wall-conduit axis distance (mm) | 24.5                                     | Operating temperature | -5 +60 °C |
| Type of material                | Halogen free in compliance with EN 50642 | Electrocod            | 21221     |
| Standard                        | EN 61386-1 (when applicable)             |                       |           |