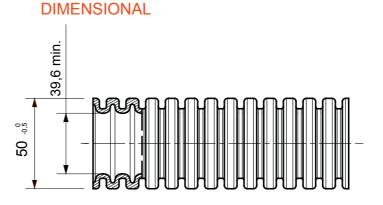

| Colour                       |             | Grey RAL 7035                                  | Material                                                     | PP self-extinguishing         |
|------------------------------|-------------|------------------------------------------------|--------------------------------------------------------------|-------------------------------|
| Туре                         |             | with cable puller                              | Conduits Ø (mm)                                              | 50                            |
| Type of material             | Halogen fre | e in compliance with EN 60754-2 e Low smoke in | Resistance to compression                                    | 2 (Light - 320 N)             |
|                              |             | compliance with EN 61034-2                     |                                                              |                               |
| Resistance to impact         |             | 3 (Medium - 2 J)                               | Resistance to bending                                        | 2 (Pliable - self recovering) |
| Electrical characteristics   |             | 2 (With electrical insulating characteristics) | Protection against ingress of water                          | 0                             |
| Resistance against corrosion |             | Not applicable to plastic conduit systems      | Fire resistance                                              | 1 (Non-flame propagating)     |
| Insulation resistance        |             | 100 M $\Omega$ a 500V for 1 minute             | Protection against ingress of solid objects with GF coupling | 4                             |
| Dielectric rigidity          |             | 2000 V a 50 Hz for 15 minutes                  | Standard                                                     | EN 61386-1 EN 61386-22        |