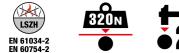

| Colour                       |             | Grey RAL 7035                                  | Material                                                     | PP self-extinguishing         |
|------------------------------|-------------|------------------------------------------------|--------------------------------------------------------------|-------------------------------|
| Туре                         |             | with cable puller                              | Conduits Ø (mm)                                              | 50                            |
| Type of material             | Halogen fre | e in compliance with EN 60754-2 e Low smoke in | Resistance to compression                                    | 2 (Light - 320 N)             |
|                              |             | compliance with EN 61034-2                     |                                                              |                               |
| Resistance to impact         |             | 3 (Medium - 2 J)                               | Resistance to bending                                        | 2 (Pliable - self recovering) |
| Electrical characteristics   |             | 2 (With electrical insulating characteristics) | Protection against ingress of water                          | 0                             |
| Resistance against corrosion |             | Not applicable to plastic conduit systems      | Fire resistance                                              | 1 (Non-flame propagating)     |
| Insulation resistance        |             | 100 M $\Omega$ a 500V for 1 minute             | Protection against ingress of solid objects with GF coupling | 4                             |
| Dielectric rigidity          |             | 2000 V a 50 Hz for 15 minutes                  | Standard                                                     | EN 61386-1 EN 61386-22        |

## **TECHNICAL SYMBOLOGY**

STANDARDS/APPROVALS

www.gewiss.com sat@gewiss.com Last update 10/05/2025