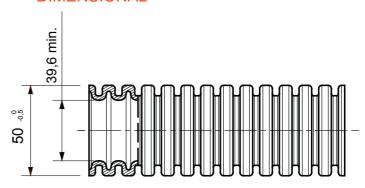

| Colour                       |              | Grey RAL 7035                                  | Material                                                     | PP self-extinguishing         |
|------------------------------|--------------|------------------------------------------------|--------------------------------------------------------------|-------------------------------|
| Туре                         |              | without cable puller                           | Conduits Ø (mm)                                              | 50                            |
| Type of material             | Halogen free | in compliance with EN 60754-2 e Low smoke in   | Resistance to compression                                    | 2 (Light - 320 N)             |
|                              |              | compliance with EN 61034-2                     |                                                              |                               |
| Resistance to impact         | t            | 3 (Medium - 2 J)                               | Resistance to bending                                        | 2 (Pliable - self recovering) |
| Electrical characteristics   |              | 2 (With electrical insulating characteristics) | Protection against ingress of water                          | 0                             |
| Resistance against corrosion |              | Not applicable to plastic conduit systems      | Fire resistance                                              | 1 (Non-flame propagating)     |
| Insulation resistance        |              | 100 MΩ a 500V for 1 minute                     | Protection against ingress of solid objects with GF coupling | 4                             |
| Dielectric rigidity          |              | 2000 V a 50 Hz for 15 minutes                  | Standard                                                     | EN 61386-1 EN 61386-22        |