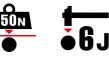

| Colour                                                         | Light blue                                     | Material                                                                | PP self-extin                      | guishing  |
|----------------------------------------------------------------|------------------------------------------------|-------------------------------------------------------------------------|------------------------------------|-----------|
| Туре                                                           | without cable puller                           | Conduits Ø (mm)                                                         |                                    | 40        |
| Glow Wire Test                                                 | 850 °C                                         | Type of material Halogen free in compliance with EN 60754-2 e Low smoke |                                    | smoke in  |
|                                                                |                                                |                                                                         | compliance with EN                 | 61034-2   |
| Electrocod                                                     | 2111                                           | Resistance to compres                                                   | sion 3 (Medium                     | - 750 N)  |
| Resistance to impact                                           | 4 (Heavy - 6 J)                                | Resistance to bending                                                   | 3 (Pliable - self rec              | covering) |
| Electrical characteristics                                     | 2 (With electrical insulating characteristics) | Protection against ingress of solid objects without accessories 0       |                                    |           |
| Protection against ingress of water 0                          |                                                | Resistance against cor                                                  | rosion PP naturally resistant to c | orrosion  |
| Fire resistance                                                | 1 (Non-flame propagating)                      | Insulation resistance                                                   | 100 MΩ a 500V for 1                | 1 minute  |
| Protection against ingress of solid objects with GF coupling 4 |                                                | Dielectric rigidity                                                     | 2000 V a 50 Hz for 15              | minutes   |
| Standard                                                       | EN 61386-1 EN 61386-22                         | Classification                                                          |                                    | 3422      |