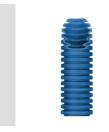

## Product Data Sheet DX23040R

FK Range

Pliable protective conduit system ICTA range, made of PP: classification 3422, available in sevendiameters, from 16 to 63 mm, with or without cable puller and in four different colour to allow the identification of the various electrical lines. Suitable for electrical system and/or data transmission. Suitable for flush-mounting installation in concrete, plasterboard walls and floating floors. Certified Halogen Free in compliance with EN 60754-2 and suitable for hollow wallsfor instane in public areas (theatres, schools and cinemas..). The pallets of ICTA conduits are packed in white stretch film to prevent direct exposure of the products to UV rays and greater weather resistance.

| Colour                                                         | Light blue                                     | Material                                                                | PP self-extin                      | guishing  |
|----------------------------------------------------------------|------------------------------------------------|-------------------------------------------------------------------------|------------------------------------|-----------|
| Туре                                                           | without cable puller                           | Conduits Ø (mm)                                                         |                                    | 40        |
| Glow Wire Test                                                 | 850 °C                                         | Type of material Halogen free in compliance with EN 60754-2 e Low smoke |                                    | smoke in  |
|                                                                |                                                |                                                                         | compliance with EN                 | 61034-2   |
| Electrocod                                                     | 2111                                           | Resistance to compres                                                   | sion 3 (Medium                     | - 750 N)  |
| Resistance to impact                                           | 4 (Heavy - 6 J)                                | Resistance to bending                                                   | 3 (Pliable - self rec              | covering) |
| Electrical characteristics                                     | 2 (With electrical insulating characteristics) | Protection against ingress of solid objects without accessories 0       |                                    |           |
| Protection against ingress of water 0                          |                                                | Resistance against cor                                                  | rosion PP naturally resistant to c | orrosion  |
| Fire resistance                                                | 1 (Non-flame propagating)                      | Insulation resistance                                                   | 100 MΩ a 500V for 1                | 1 minute  |
| Protection against ingress of solid objects with GF coupling 4 |                                                | Dielectric rigidity                                                     | 2000 V a 50 Hz for 15              | minutes   |
| Standard                                                       | EN 61386-1 EN 61386-22                         | Classification                                                          |                                    | 3422      |