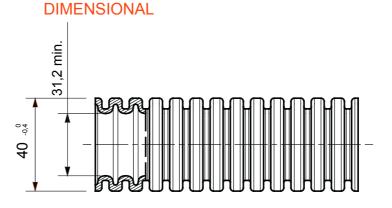

| Colour                                                         | Light blue                                     | Material                                                                | PP self-extin                      | guishing  |
|----------------------------------------------------------------|------------------------------------------------|-------------------------------------------------------------------------|------------------------------------|-----------|
| Туре                                                           | without cable puller                           | Conduits Ø (mm)                                                         |                                    | 40        |
| Glow Wire Test                                                 | 850 °C                                         | Type of material Halogen free in compliance with EN 60754-2 e Low smoke |                                    | smoke in  |
|                                                                |                                                |                                                                         | compliance with EN                 | 61034-2   |
| Electrocod                                                     | 2111                                           | Resistance to compres                                                   | sion 3 (Medium                     | - 750 N)  |
| Resistance to impact                                           | 4 (Heavy - 6 J)                                | Resistance to bending                                                   | 3 (Pliable - self rec              | covering) |
| Electrical characteristics                                     | 2 (With electrical insulating characteristics) | Protection against ingress of solid objects without accessories 0       |                                    |           |
| Protection against ingress of water 0                          |                                                | Resistance against cor                                                  | rosion PP naturally resistant to c | orrosion  |
| Fire resistance                                                | 1 (Non-flame propagating)                      | Insulation resistance                                                   | 100 MΩ a 500V for 1                | 1 minute  |
| Protection against ingress of solid objects with GF coupling 4 |                                                | Dielectric rigidity                                                     | 2000 V a 50 Hz for 15              | minutes   |
| Standard                                                       | EN 61386-1 EN 61386-22                         | Classification                                                          |                                    | 3422      |