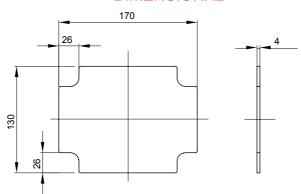

with protection degree IP44, IP55, IP56 with smooth walls or with quick entry cable glands and different type of covers: blind / transparent, deep/plain, press-on/screw (in plastic, also 1/4 turn, or in metal). Available in different self-extinguishing materials (up to GWT 960 °C). Suitable for ordinary junctions, for special uses, and for industrial uses

| Material             | Insulation | For distribution boards            | GW42001 - GW42002 - GW42003 |
|----------------------|------------|------------------------------------|-----------------------------|
| For boxes dimensions | 190x140    | For boxes centre distance BxH (mm) | 190x140                     |
| Electrocod           | 0303       |                                    |                             |

## **DIMENSIONAL**



## STANDARDS/APPROVALS