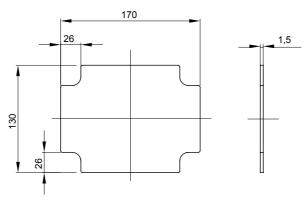

| Material             | Galvanized metal | For distribution boards            | GW42001 - GW42002 - GW42003 |
|----------------------|------------------|------------------------------------|-----------------------------|
| For boxes dimensions | 190x140          | For boxes centre distance BxH (mm) | 190x140                     |
| Electrocod           | 0303             |                                    |                             |

## **DIMENSIONAL**