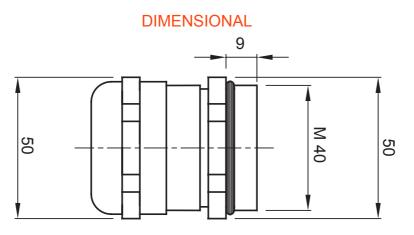

| IP degree         | IP68 (at 3 bar) | Material              | Nickel-plated brass                 |
|-------------------|-----------------|-----------------------|-------------------------------------|
| For cables Ø (mm) | from 19 to 27   | Description           | Cable gland                         |
| Type of pitch     | M40             | Operating temperature | -30 +100 °C                         |
| Electrocod        | 3651            | Standard              | EN 50262 - IEC 62444 - IEC/EN 60243 |