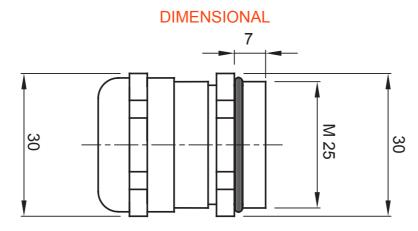

| IP degree         | IP68 (at 3 bar) | Material              | Nickel-plated brass                 |
|-------------------|-----------------|-----------------------|-------------------------------------|
| For cables Ø (mm) | from 12 to 17   | Description           | Cable gland                         |
| Type of pitch     | M25             | Operating temperature | -30 +100 °C                         |
| Electrocod        | 3651            | Standard              | EN 50262 - IEC 62444 - IEC/EN 60243 |