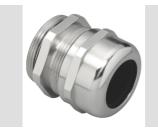

| IP degree         | IP68 (at 3 bar) | Material              | Nickel-plated brass                 |
|-------------------|-----------------|-----------------------|-------------------------------------|
| For cables Ø (mm) | from 12 to 17   | Description           | Cable gland                         |
| Type of pitch     | M25             | Operating temperature | -30 +100 °C                         |
| Electrocod        | 3651            | Standard              | EN 50262 - IEC 62444 - IEC/EN 60243 |