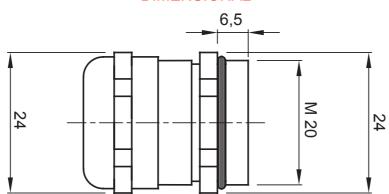

## **DIMENSIONAL**

| IP degree         | IP68 (at 3 bar) | Material              | Nickel-plated brass                 |
|-------------------|-----------------|-----------------------|-------------------------------------|
| For cables Ø (mm) | from 10 to 13   | Description           | Cable gland                         |
| Type of pitch     | M20             | Operating temperature | -30 +100 °C                         |
| Electrocod        | 3651            | Standard              | EN 50262 - IEC 62444 - IEC/EN 60243 |