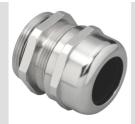

| IP degree         | IP68 (at 3 bar) | Material              | Nickel-plated brass                 |
|-------------------|-----------------|-----------------------|-------------------------------------|
| For cables Ø (mm) | from 10 to 13   | Description           | Cable gland                         |
| Type of pitch     | M20             | Operating temperature | -30 +100 °C                         |
| Electrocod        | 3651            | Standard              | EN 50262 - IEC 62444 - IEC/EN 60243 |