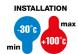

| IP degree         | IP68 (at 3 bar) | Material              | Nickel-plated brass             |
|-------------------|-----------------|-----------------------|---------------------------------|
| For cables Ø (mm) | from 17 to 24   | Description           | Cable gland                     |
| Type of pitch     | PG29            | Operating temperature | -30 +100 °C                     |
| Electrocod        | 3651            | Standard              | EN 50262 - IEC62444 - DIN 40430 |

### **TECHNICAL SYMBOLOGY**

IP68 (at 3 bar)