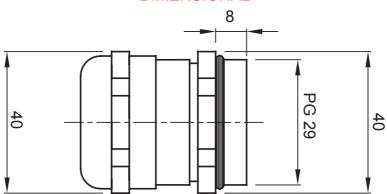

| IP degree         | IP68 (at 3 bar) | Material              | Nickel-plated brass             |
|-------------------|-----------------|-----------------------|---------------------------------|
| For cables Ø (mm) | from 17 to 24   | Description           | Cable gland                     |
| Type of pitch     | PG29            | Operating temperature | -30 +100 °C                     |
| Electrocod        | 3651            | Standard              | EN 50262 - IEC62444 - DIN 40430 |

### **DIMENSIONAL**