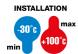

| IP degree         | IP68 (at 3 bar) | Material              | Nickel-plated brass             |
|-------------------|-----------------|-----------------------|---------------------------------|
| For cables Ø (mm) | from 7 to 11    | Description           | Cable gland                     |
| Type of pitch     | PG13.5          | Operating temperature | -30 +100 °C                     |
| Electrocod        | 3651            | Standard              | EN 50262 - IEC62444 - DIN 40430 |