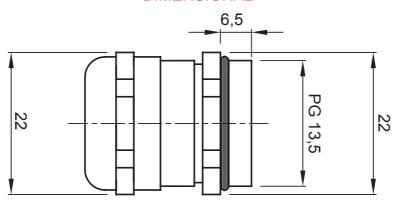

### **DIMENSIONAL**

| IP degree         | IP68 (at 3 bar) | Material              | Nickel-plated brass             |
|-------------------|-----------------|-----------------------|---------------------------------|
| For cables Ø (mm) | from 7 to 11    | Description           | Cable gland                     |
| Type of pitch     | PG13.5          | Operating temperature | -30 +100 °C                     |
| Electrocod        | 3651            | Standard              | EN 50262 - IEC62444 - DIN 40430 |