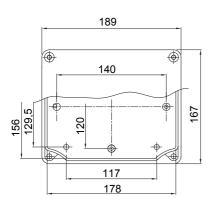

| Material              | Painted aluminium alloy | Colour                    | Metallic grey                                |
|-----------------------|-------------------------|---------------------------|----------------------------------------------|
| IP degree             | IP66                    | Internal dim. LxHxD (mm)  | 178x156x75                                   |
| Mechanical resistance | IK08                    | Outer dim. LxHxD (mm)     | 189x167x80                                   |
| Max Ø holes possible  | 37 mm                   | Lid screws (no. and type) | 4 - Stainless steel with double slotted head |
| Lid                   | Plain screwed           | Operating temperature     | -60 +100 °C                                  |
| Walls                 | Smooth                  | Electrocod                | 0230                                         |

## DIMENSIONAL