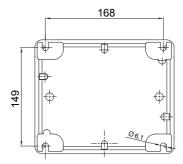

S |                       |                                      |                       |           |           |             |             |           |  |  |
|----------------------------------------------|-----------------------|--------------------------------------|-----------------------|-----------|-----------|-------------|-------------|-----------|--|--|
| Water                                        | Sea air               | Acids                                | Bases                 | Ketones   | Alcohols  | Silicon Oil | Oils/Grease | Petrol    |  |  |
| Limited<br>resistance                        | Limited<br>resistance | Li <mark>mite</mark> d<br>resistance | Limited<br>resistance | Resistant | Resistant | Resistant   | Resistant   | Resistant |  |  |



## DIMENSIONAL





## **TECHNICAL SYMBOLOGY**



## STANDARDS/APPROVALS



GEWISS S.p.A. Via Domenico Bosatelli 1 24069 Cenate Sotto - Bergamo - Italy tel. +39 035 94 61 11 fax +39 035 94 69 09