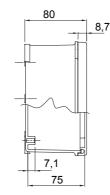

| Material              | Painted aluminium alloy | Colour                    | Metallic grey                                |
|-----------------------|-------------------------|---------------------------|----------------------------------------------|
| IP degree             | IP66                    | Internal dim. LxHxD (mm)  | 178x156x75                                   |
| Mechanical resistance | IK08                    | Outer dim. LxHxD (mm)     | 189x167x80                                   |
| Max Ø holes possible  | 37 mm                   | Lid screws (no. and type) | 4 - Stainless steel with double slotted head |
| Lid                   | Plain screwed           | Operating temperature     | -60 +100 °C                                  |
| Walls                 | Smooth                  | Electrocod                | 0230                                         |

## DIMENSIONAL