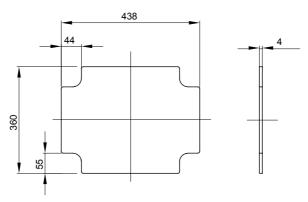

ight junction boxes in compilance with EN 60670-1 (CEI 23-48) and IEC 60670-22 (CEI 23-94) and made in high-performance technopolymers. The range includes versions with protection degree IP44, IP55, IP56 with smooth walls or with quick entry cable glands and different type of covers: blind / transparent, deep/plain, press-on/screw (in plastic, also 1/4 turn, or in metal). Available in different self-extinguishing materials (up to GWT 960 °C). Suitable for ordinary junctions, for special uses, and for industrial uses.

| Material                           | Insulation | For boxes dimensions | 460x380 |
|------------------------------------|------------|----------------------|---------|
| For boxes centre distance BxH (mm) | 460x380    | Electrocod           | 0303    |

## **DIMENSIONAL**



## STANDARDS/APPROVALS