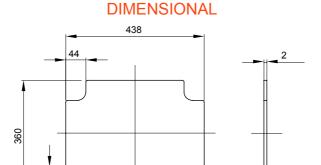

| Material                           | Galvanized metal | For boxes dimensions | 460x380 |
|------------------------------------|------------------|----------------------|---------|
| For boxes centre distance BxH (mm) | 460x380          | Electrocod           | 0303    |