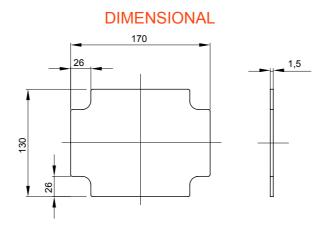

| Material             | Galvanized metal | For distribution boards            | GW42001 - GW42002 - GW42003 |
|----------------------|------------------|------------------------------------|-----------------------------|
| For boxes dimensions | 190x140          | For boxes centre distance BxH (mm) | 190x140                     |
| Electrocod           | 0303             |                                    |                             |