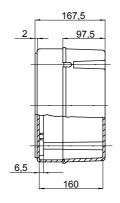

| Insulation class          | II (according to IEC 61140 standards)      | Colour                               | Grey RAL 7035             |
|---------------------------|--------------------------------------------|--------------------------------------|---------------------------|
| IP degree                 | IP56                                       | Material                             | Technopolymer GWPLAST 120 |
| Mechanical resistance     | IK08                                       | Internal dim. LxHxD (mm)             | 240x190x160               |
| Max Ø holes possible      | 37 mm                                      | Lid screws (no. and type)            | 4 insul. sealable hinged  |
| Application               | Industrial uses                            | Glow Wire Test                       | 650 °C                    |
| Lid                       | Deep screwed                               | Operating temperature                | -25 +60 °C                |
| Type of material          | Halogen-free in compliance with EN 60754-2 | Electrocod                           | 02211                     |
| Thermo-pressure with ball | 110 °C                                     | Torque screws tightening             | 1.8 Newton/meter          |
| Walls                     | Smooth                                     | Accessories for insulation restoring | GW44621, GW44622          |

## **DIMENSIONAL**