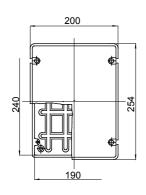

| Insulation class          | II (according to IEC 61140 standards)      | Colour                               | Grey RAL 7035             |
|---------------------------|--------------------------------------------|--------------------------------------|---------------------------|
| IP degree                 | IP56                                       | Material                             | Technopolymer GWPLAST 120 |
| Mechanical resistance     | IK08                                       | Internal dim. LxHxD (mm)             | 240x190x160               |
| Max Ø holes possible      | 37 mm                                      | Lid screws (no. and type)            | 4 insul. sealable hinged  |
| Application               | Industrial uses                            | Glow Wire Test                       | 650 °C                    |
| Lid                       | Deep screwed                               | Operating temperature                | -25 +60 °C                |
| Type of material          | Halogen-free in compliance with EN 60754-2 | Electrocod                           | 02211                     |
| Thermo-pressure with ball | 110 °C                                     | Torque screws tightening             | 1.8 Newton/meter          |
| Walls                     | Smooth                                     | Accessories for insulation restoring | GW44621, GW44622          |

## **DIMENSIONAL**