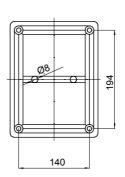

| Insulation class          | II (according to IEC 61140 standards)      | Colour                               | Grey RAL 7035             |
|---------------------------|--------------------------------------------|--------------------------------------|---------------------------|
| IP degree                 | IP56                                       | Material                             | Technopolymer GWPLAST 120 |
| Mechanical resistance     | IK08                                       | Internal dim. LxHxD (mm)             | 240x190x160               |
| Max Ø holes possible      | 37 mm                                      | Lid screws (no. and type)            | 4 insul. sealable hinged  |
| Application               | Industrial uses                            | Glow Wire Test                       | 650 °C                    |
| Lid                       | Deep screwed                               | Operating temperature                | -25 +60 °C                |
| Type of material          | Halogen-free in compliance with EN 60754-2 | Electrocod                           | 02211                     |
| Thermo-pressure with ball | 110 °C                                     | Torque screws tightening             | 1.8 Newton/meter          |
| Walls                     | Smooth                                     | Accessories for insulation restoring | GW44621, GW44622          |

## **DIMENSIONAL**