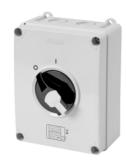

## 70 RT HP Range

70 RT HP is a complete offer of rotary isolator switches from 16 A to 160 A, available in boxes both in insulating material and metal, in control or emergency versions, compatible with the main applications for residential, tertiary and industrial contexts.

The devices have been designed to reduce wiring time, facilitate installation and guarantee the maximum safety and robustness even in the most demanding conditions.

| Circuit breaker         | Rotary isolator | Version                   | Box                                    |
|-------------------------|-----------------|---------------------------|----------------------------------------|
| Material                | Insulation      | Туре                      | Command                                |
| Rated current (A)       | 80              | No. of poles              | 3P                                     |
| Knob colour             | Black           | Lockable                  | YES (max. 3 locks in ON and OFF)       |
| IP degree               | IP66/IP67/IP69  | Mechanical resistance     | IK08                                   |
| Ambient temperature     | -25 +60 °C      | Lid screws (no. and type) | 4 insul. 1/4 turn                      |
| Current in AC21A (415V) | 80              | Holes entry               | 2 x M25/32 + 2 x M25/32                |
| Current in AC22A (415V) | 80              | Type of accessory         | Max. 2 auxiliary contacts (1 per side) |
| Current in AC23A (415V) | 80              | Cable section             | 2,5-25 mm²                             |