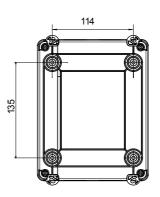

| Solvents                             |                  |                  | Mineral                              | UV        |           |  |  |
|                                                | Concentrated                         | Diluited  | Concentrated     | Diluited                             | Hexane                               | Benzol           | Acetone          | Ethyl alcohol                        | oil       | rays      |  |  |
| Resistant                                      | L <mark>imite</mark> d<br>resistance | Resistant | Not<br>resistant | L <mark>imite</mark> d<br>resistance | L <mark>imite</mark> d<br>resistance | Not<br>resistant | Not<br>resistant | L <mark>imite</mark> d<br>resistance | Resistant | Resistant |  |  |

## **DIMENSIONAL**







## **TECHNICAL SYMBOLOGY**

IP IK

IP66/IP67/IP69 IK0

STANDARDS/APPROVALS