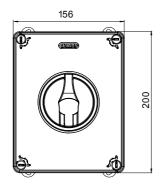

| Solvents                             |                  |                  | Mineral                              | UV        |           |  |  |
|                                                | Concentrated                         | Diluited  | Concentrated     | Diluited                             | Hexane                               | Benzol           | Acetone          | Ethyl alcohol                        | oil       | rays      |  |  |
| Resistant                                      | L <mark>imite</mark> d<br>resistance | Resistant | Not<br>resistant | L <mark>imite</mark> d<br>resistance | L <mark>imite</mark> d<br>resistance | Not<br>resistant | Not<br>resistant | L <mark>imite</mark> d<br>resistance | Resistant | Resistant |  |  |

## **DIMENSIONAL**







## **TECHNICAL SYMBOLOGY**

IP IK

IP66/IP67/IP69 IK0

STANDARDS/APPROVALS