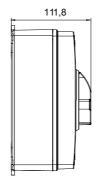

| Solvents                             |                  |                  | Mineral                              | UV        |           |  |  |
|                                                | Concentrated                         | Diluited  | Concentrated     | Diluited                             | Hexane                               | Benzol           | Acetone          | Ethyl alcohol                        | oil       | rays      |  |  |
| Resistant                                      | L <mark>imite</mark> d<br>resistance | Resistant | Not<br>resistant | L <mark>imite</mark> d<br>resistance | L <mark>imite</mark> d<br>resistance | Not<br>resistant | Not<br>resistant | L <mark>imite</mark> d<br>resistance | Resistant | Resistant |  |  |

## **DIMENSIONAL**







## **TECHNICAL SYMBOLOGY**

IP IK

IP66/IP67/IP69 IK0

STANDARDS/APPROVALS