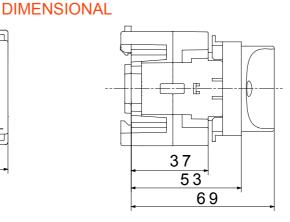

The devices have been designed to reduce wiring time, facilitate installation and guarantee the maximum safety and robustness even in the most demanding conditions.

| Circuit breaker         | Rotary isolator | Version       | For fixing on DIN rail |
|-------------------------|-----------------|---------------|------------------------|
| Rated current (A)       | 16              | No. of poles  | 4P                     |
| No. of modules EN 50022 | 4               | Knob colour   | Black                  |
| Current in AC21A (415V) | 16              | Lockable      | No                     |
| Current in AC22A (415V) | 16              | Cable section | 1-10 mm²               |
| Current in AC23A (415V) | 16              |               |                        |