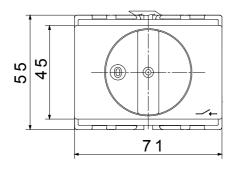

The devices have been designed to reduce wiring time, facilitate installation and guarantee the maximum safety and robustness even in the most demanding conditions.

| Circuit breaker         | Rotary isolator | Version       | For fixing on DIN rail |
|-------------------------|-----------------|---------------|------------------------|
| Rated current (A)       | 16              | No. of poles  | 4P                     |
| No. of modules EN 50022 | 4               | Knob colour   | Black                  |
| Current in AC21A (415V) | 16              | Lockable      | No                     |
| Current in AC22A (415V) | 16              | Cable section | 1-10 mm²               |
| Current in AC23A (415V) | 16              |               |                        |