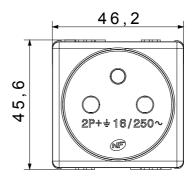

|
| Terminal grip on cable traction | > 50 N                       | Terminal tightening capacity                        | min. 0,75 - max. 2x4           |
|                                 |                              | stranded cables (mm²)                               |                                |
| Terminal tightening capacity    | min. 0,5 - max. 2x2,5        | No. SYSTEM modules                                  | 2                              |
| solid cables (mm²)              |                              |                                                     |                                |
| Material                        | Technopolymer                | Electrocod                                          | 0131                           |

## **DIMENSIONAL**







## **TECHNICAL SYMBOLOGY**



## STANDARDS/APPROVALS