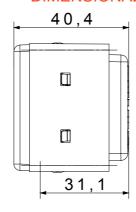

|
| Terminal grip on cable traction | > 50 N                       | Terminal tightening capacity                        | min. 0,75 - max. 2x4           |
|                                 |                              | stranded cables (mm²)                               |                                |
| Terminal tightening capacity    | min. 0,5 - max. 2x2,5        | No. SYSTEM modules                                  | 2                              |
| solid cables (mm²)              |                              |                                                     |                                |
| Material                        | Technopolymer                | Electrocod                                          | 0131                           |

## **DIMENSIONAL**







## **TECHNICAL SYMBOLOGY**



## STANDARDS/APPROVALS