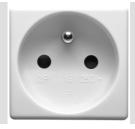

| Category                        | Socket-Outlet                | Description                                         | 2P+E - 16A                     |
|---------------------------------|------------------------------|-----------------------------------------------------|--------------------------------|
| Colour                          | White                        | Voltage                                             | 250 V ac                       |
| Earth pit                       | -                            | Standard                                            | French                         |
| Characteristics                 | With safety shields          | For plug pins                                       | Ø 4 / 4.8 mm                   |
| Wiring terminals                | With screw                   | Standard                                            | IEC 60884-1; NF C 61-314       |
| Resistance at test voltage      | 2000 V at 50 Hz for 1 minute | Prolonged operation switch (no.of position changes) | 10.000 at In 250 V ac cosφ=0,8 |
| Thermo-pressure with ball       | 125 °C                       | Glow Wire Test                                      | 850 °C                         |
| Terminal grip on cable traction | > 50 N                       | Terminal tightening capacity                        | min. 0,75 - max. 2x4           |
|                                 |                              | stranded cables (mm²)                               |                                |
| Terminal tightening capacity    | min. 0,5 - max. 2x2,5        | No. SYSTEM modules                                  | 2                              |
| solid cables (mm²)              |                              |                                                     |                                |
| Material                        | Technopolymer                | Electrocod                                          | 0131                           |