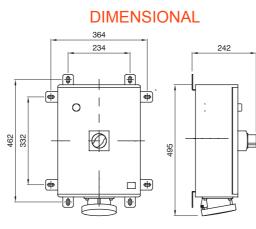

| Туре                        | Vertical   | Thermo-pressure with ball    | 200 °C                                                                       |
|-----------------------------|------------|------------------------------|------------------------------------------------------------------------------|
| Impact resistance at -20 °C | 20 J       | IP degree                    | IP66                                                                         |
| No. of poles                | 3P+N+E     | Mechanical resistance        | IK10                                                                         |
| Frequency                   | 50/60 Hz   | Terminal tightening capacity | 2,5-50 mm <sup>2</sup> flexible cables - 2,5-70 mm <sup>2</sup> rigid cables |
| Operating temperature       | -25 +40 °C | Protection                   | MCB                                                                          |
| Electrocod                  | 2221       | Glow wire test               | 850 °C (Socket) - 960 °C (Case)                                              |
| Colour                      | Blue       | Circuit breaker              | 125A 25 kA C characteristic                                                  |
| Rated current InA (A)       | 110        | Reference h                  | 9                                                                            |
| Rated voltage               | 200-250 V  | Type of use                  | Heavy duty                                                                   |
|                             |            |                              |                                                                              |