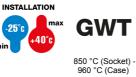

| Туре                        | Vertical   | Thermo-pressure with ball    | 200 °C                                                                       |
|-----------------------------|------------|------------------------------|------------------------------------------------------------------------------|
| Impact resistance at -20 °C | 20 J       | IP degree                    | IP66                                                                         |
| No. of poles                | 3P+N+E     | Mechanical resistance        | IK10                                                                         |
| Frequency                   | 50/60 Hz   | Terminal tightening capacity | 2,5-50 mm <sup>2</sup> flexible cables - 2,5-70 mm <sup>2</sup> rigid cables |
| Operating temperature       | -25 +40 °C | Protection                   | MCB                                                                          |
| Electrocod                  | 2221       | Glow wire test               | 850 °C (Socket) - 960 °C (Case)                                              |
| Colour                      | Blue       | Circuit breaker              | 125A 25 kA C characteristic                                                  |
| Rated current InA (A)       | 110        | Reference h                  | 9                                                                            |
| Rated voltage               | 200-250 V  | Type of use                  | Heavy duty                                                                   |
|                             |            |                              |                                                                              |