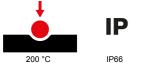

| Туре                        | Vertical   | Thermo-pressure with ball    | 200 °C                                                                       |
|-----------------------------|------------|------------------------------|------------------------------------------------------------------------------|
| Impact resistance at -20 °C | 20 J       | IP degree                    | IP66                                                                         |
| No. of poles                | 3P+N+E     | Mechanical resistance        | IK10                                                                         |
| Frequency                   | 50/60 Hz   | Terminal tightening capacity | 2,5-50 mm <sup>2</sup> flexible cables - 2,5-70 mm <sup>2</sup> rigid cables |
| Operating temperature       | -25 +40 °C | Protection                   | MCB                                                                          |
| Electrocod                  | 2221       | Glow wire test               | 850 °C (Socket) - 960 °C (Case)                                              |
| Colour                      | Blue       | Circuit breaker              | 125A 25 kA C characteristic                                                  |
| Rated current InA (A)       | 110        | Reference h                  | 9                                                                            |
| Rated voltage               | 200-250 V  | Type of use                  | Heavy duty                                                                   |
|                             |            |                              |                                                                              |