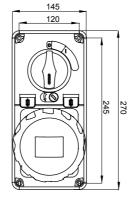

|           |  |  |
| sc     | solution                                       | Concentrated     | Diluited                            | Concentrated                        | Diluited                            | Hexane                              | Benzol           | Acetone          | Alcohol                             | oil                                 | rays      |  |  |
| Re     | esistant                                       | Not<br>resistant | L <mark>imited</mark><br>resistance | L <mark>imited</mark><br>resistance | L <mark>imited</mark><br>resistance | L <mark>imited</mark><br>resistance | Not<br>resistant | Not<br>resistant | L <mark>imited</mark><br>resistance | L <mark>imited</mark><br>resistance | Resistant |  |  |

## **DIMENSIONAL**







## **TECHNICAL SYMBOLOGY**











STANDARDS/APPROVALS