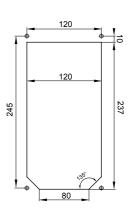

|           |  |  |
| sc     | solution                                       | Concentrated     | Diluited                            | Concentrated                        | Diluited                            | Hexane                              | Benzol           | Acetone          | Alcohol                             | oil                                 | rays      |  |  |
| Re     | esistant                                       | Not<br>resistant | L <mark>imited</mark><br>resistance | L <mark>imited</mark><br>resistance | L <mark>imited</mark><br>resistance | L <mark>imited</mark><br>resistance | Not<br>resistant | Not<br>resistant | L <mark>imited</mark><br>resistance | L <mark>imited</mark><br>resistance | Resistant |  |  |

## **DIMENSIONAL**







## **TECHNICAL SYMBOLOGY**











STANDARDS/APPROVALS