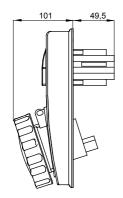

|           |  |  |
| sc     | solution                                       | Concentrated     | Diluited                            | Concentrated                        | Diluited                            | Hexane                              | Benzol           | Acetone          | Alcohol                             | oil                                 | rays      |  |  |
| Re     | esistant                                       | Not<br>resistant | L <mark>imited</mark><br>resistance | L <mark>imited</mark><br>resistance | L <mark>imited</mark><br>resistance | L <mark>imited</mark><br>resistance | Not<br>resistant | Not<br>resistant | L <mark>imited</mark><br>resistance | L <mark>imited</mark><br>resistance | Resistant |  |  |

## **DIMENSIONAL**







## **TECHNICAL SYMBOLOGY**











STANDARDS/APPROVALS