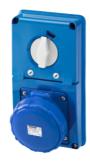

## **IB** Range

Industrial-type socket-outlets conforming to IEC 309 Standard, with mechanical interlock consisting of a circuit breaker enabling the plug to be connected and disconnected only in the open position, and the switch to close only with the plug inserted. Wide range including models with rotary switch and fuseholder base, AUTOMATIKA with 6kA C characteristic miniature circuit breaker, and version with safety transformer. High application versatility thanks to the possibility of assembly in back-mounting and flush-mounting boxes, and boards of the 68 Q-DIN and Q-MC ranges.

| Type of fuse                           | Ø 22x58 mm             | Туре                                | Vertical    |
|----------------------------------------|------------------------|-------------------------------------|-------------|
| Fuse breacking capacity                | > 50 kA                | Thermo-pressure with ball           | 125 °C      |
| Rated insulation voltage (Ui)          | 500 V                  | IP degree                           | IP67        |
| No. of poles                           | 2P+E                   | Mechanical resistance               | IK08        |
| Frequency                              | 50/60 Hz               | Operating temperature               | -25 +40 °C  |
| Protection                             | Fuse-holder base (CBF) | With back-mounting box              | No          |
| Electrocod                             | 2222                   | Glow wire test                      | 850 °C      |
| Colour                                 | Blue                   | Breaking capacity (Icc)             | 10 kA       |
| Weight                                 | Max. 2.2 Kg            | IB socket outlet rated current (In) | 54 A        |
| Rated impulse withstand voltage (Uimp) | 4 kV                   | Rated current (A)                   | 63          |
| Reference h                            | 6                      | Rated voltage                       | 200 - 250 V |