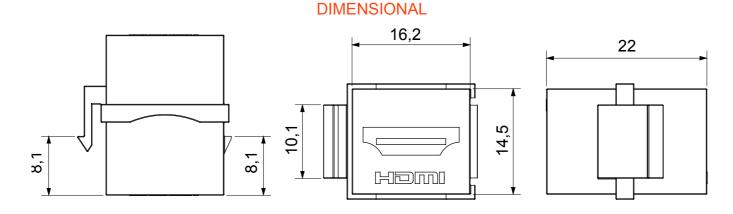

## Product Data Sheet GW38056

SYSTEM BLACK - Domestic range

Complete system for the connection and distribution of LAN networks in residential and tertiary areas. The range includes fibre optic solutions, wall panels, floor cabinets and copper wiring products. To wire copper networks, Data Center offers RJ45 connectors and HDMI and USB couplers suitable for Gewiss civil series, permutation cords and UTP and FTP cables, offering installation flexibility and ease of wiring.

| Category | Data socket   | Description   | HDMI coupler  |
|----------|---------------|---------------|---------------|
| Туре     | Female/Female | Compatibility | Keystone Jack |
| Material | Technopolymer | Electrocod    | 3722          |