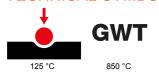

| Category                                      | One-way switch                         | Button key                      | Neutral               |
|-----------------------------------------------|----------------------------------------|---------------------------------|-----------------------|
| Symbol                                        | 0/1                                    | Colour                          | Black                 |
| Description                                   | 25 AX                                  | Voltage                         | 250 V ac              |
| Signalling unit                               | -                                      | Standard                        | EN 60669-1            |
| Resistance at test voltage                    | 2000 V at 50 Hz for 1 minute           | Rated power of 230V LED lamps   | 250 W                 |
| Insulation resistance                         | > 5 MOhm                               | Wiring terminals                | With screw            |
| Prolonged operation switch (no.of position cl | hanges) 40.000 at In 250 V ac cosφ=0,6 | Thermo-pressure with ball       | 125 °C                |
| Glow Wire Test                                | 850 °C                                 | Terminal grip on cable traction | > 50 N                |
| Terminal tightening capacity                  | min. 0,75 - max. 2x4                   | Terminal tightening capacity    | min. 0,5 - max. 2x2,5 |
| stranded cables (mm²)                         |                                        | solid cables (mm²)              |                       |
| No. SYSTEM modules                            | 1                                      | Material                        | Technopolymer         |
| Electrocod                                    | 0130                                   | Type of use                     | Heavy duty            |

## **TECHNICAL SYMBOLOGY**