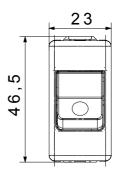

| 125 °C                |
| Glow Wire Test                                | 850 °C                                 | Terminal grip on cable traction | > 50 N                |
| Terminal tightening capacity                  | min. 0,75 - max. 2x4                   | Terminal tightening capacity    | min. 0,5 - max. 2x2,5 |
| stranded cables (mm²)                         |                                        | solid cables (mm²)              |                       |
| No. SYSTEM modules                            | 1                                      | Material                        | Technopolymer         |
| Electrocod                                    | 0130                                   | Type of use                     | Heavy duty            |

## **DIMENSIONAL**







## **TECHNICAL SYMBOLOGY**



## STANDARDS/APPROVALS

CE