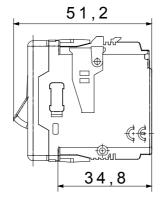

| 125 °C                |
| Glow Wire Test                                | 850 °C                                 | Terminal grip on cable traction | > 50 N                |
| Terminal tightening capacity                  | min. 0,75 - max. 2x4                   | Terminal tightening capacity    | min. 0,5 - max. 2x2,5 |
| stranded cables (mm²)                         |                                        | solid cables (mm²)              |                       |
| No. SYSTEM modules                            | 1                                      | Material                        | Technopolymer         |
| Electrocod                                    | 0130                                   | Type of use                     | Heavy duty            |

## **DIMENSIONAL**







## **TECHNICAL SYMBOLOGY**



## STANDARDS/APPROVALS

CE