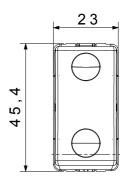

th ball       | 125 °C                |
| Glow Wire Test                                      | 850 °C                         | Terminal grip on cable traction | > 50 N                |
| Terminal tightening capacity                        | min. 0,75 - max. 2x4           | Terminal tightening capacity    | min. 0,5 - max. 2x2,5 |
| stranded cables (mm²)                               |                                | solid cables (mm²)              |                       |
| No. SYSTEM modules                                  | 1                              | Material                        | Technopolymer         |
| Electrocod                                          | 0130                           |                                 |                       |

## **DIMENSIONAL**







## **TECHNICAL SYMBOLOGY**



## STANDARDS/APPROVALS