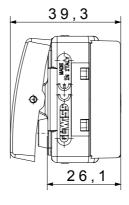

with ball       | 125 °C                |
| Glow Wire Test                                      | 850 °C                         | Terminal grip on cable traction | > 50 N                |
| Terminal tightening capacity                        | min. 0,75 - max. 2x4           | Terminal tightening capacity    | min. 0,5 - max. 2x2,5 |
| stranded cables (mm²)                               |                                | solid cables (mm²)              |                       |
| No. SYSTEM modules                                  | 1                              | Material                        | Technopolymer         |
| Electrocod                                          | 0130                           |                                 |                       |

## **DIMENSIONAL**







## **TECHNICAL SYMBOLOGY**



## STANDARDS/APPROVALS