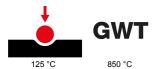

| Category                                            | Switch                         | Button key                      | Neutral               |
|-----------------------------------------------------|--------------------------------|---------------------------------|-----------------------|
| Symbol                                              | -                              | Colour                          | Black                 |
| Description                                         | 1P - 16AX                      | Voltage                         | 250 V ac              |
| Signalling unit                                     | -                              | Standard                        | EN 60669-1            |
| Resistance at test voltage                          | 2000 V at 50 Hz for 1 minute   | Rated power of 230V LED lamps   | 200 W                 |
| Insulation resistance                               | > 5 MOhm                       | Wiring terminals                | With screw            |
| Prolonged operation switch (no.of position changes) | 40.000 at In 250 V ac cosφ=0,6 | Thermo-pressure with ball       | 125 °C                |
| Glow Wire Test                                      | 850 °C                         | Terminal grip on cable traction | > 50 N                |
| Terminal tightening capacity                        | min. 0,75 - max. 2x4           | Terminal tightening capacity    | min. 0,5 - max. 2x2,5 |
| stranded cables (mm²)                               |                                | solid cables (mm²)              |                       |
| No. SYSTEM modules                                  | 1                              | Material                        | Technopolymer         |
| Electrocod                                          | 0130                           |                                 |                       |

## **TECHNICAL SYMBOLOGY**