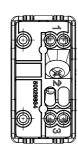

e with ball       | 125 °C                |
| Glow Wire Test                                      | 850 °C                         | Terminal grip on cable traction | > 50 N                |
| Terminal tightening capacity                        | min. 0,75 - max. 2x4           | Terminal tightening capacity    | min. 0,5 - max. 2x2,5 |
| stranded cables (mm²)                               |                                | solid cables (mm²)              |                       |
| No. SYSTEM modules                                  | 1                              | Material                        | Technopolymer         |
| Electrocod                                          | 0130                           |                                 |                       |

## **DIMENSIONAL**







## **TECHNICAL SYMBOLOGY**



## STANDARDS/APPROVALS