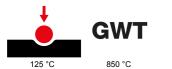

| Category                       | One-way switch                                       | Button key                      | With replaceable neutral lens |
|--------------------------------|------------------------------------------------------|---------------------------------|-------------------------------|
| Symbol                         | -                                                    | Colour                          | Black                         |
| Description                    | 1P - 16 AX backlit                                   | Voltage                         | 250 V ac                      |
| Signalling unit                | Miniature lamp - Fluorescent - 230Vac - 0,4W - Red   | Standard                        | EN 60669-1                    |
| Resistance at test voltage     | 2000 V at 50 Hz for 1 minute                         | Rated power of 230V LED lamps   | 200 W                         |
| Insulation resistance          | > 5 MOhm                                             | Wiring terminals                | With screw                    |
| Prolonged operation switch (no | .of position changes) 40.000 at In 250 V ac cosφ=0,6 | Thermo-pressure with ball       | 125 °C                        |
| Glow Wire Test                 | 850 °C                                               | Terminal grip on cable traction | > 50 N                        |
| Terminal tightening capacity   | min. 0,75 - max. 2x4                                 | Terminal tightening capacity    | min. 0,5 - max. 2x2,5         |
| stranded cables (mm²)          |                                                      | solid cables (mm²)              |                               |
| No. SYSTEM modules             | 1                                                    | Material                        | Technopolymer                 |
| Electrocod                     | 0130                                                 |                                 |                               |