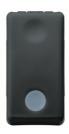

| Category                       | One-way switch                                       | Button key                      | With replaceable neutral lens |
|--------------------------------|------------------------------------------------------|---------------------------------|-------------------------------|
| Symbol                         | -                                                    | Colour                          | Black                         |
| Description                    | 1P - 16 AX backlit                                   | Voltage                         | 250 V ac                      |
| Signalling unit                | Miniature lamp - Fluorescent - 230Vac - 0,4W - Red   | Standard                        | EN 60669-1                    |
| Resistance at test voltage     | 2000 V at 50 Hz for 1 minute                         | Rated power of 230V LED lamps   | 200 W                         |
| Insulation resistance          | > 5 MOhm                                             | Wiring terminals                | With screw                    |
| Prolonged operation switch (no | .of position changes) 40.000 at In 250 V ac cosφ=0,6 | Thermo-pressure with ball       | 125 °C                        |
| Glow Wire Test                 | 850 °C                                               | Terminal grip on cable traction | > 50 N                        |
| Terminal tightening capacity   | min. 0,75 - max. 2x4                                 | Terminal tightening capacity    | min. 0,5 - max. 2x2,5         |
| stranded cables (mm²)          |                                                      | solid cables (mm²)              |                               |
| No. SYSTEM modules             | 1                                                    | Material                        | Technopolymer                 |
| Electrocod                     | 0130                                                 |                                 |                               |