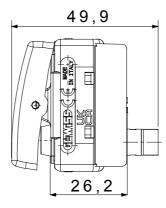

low Wire Test                 | 850 °C                                               | Terminal grip on cable traction | > 50 N                        |
| Terminal tightening capacity   | min. 0,75 - max. 2x4                                 | Terminal tightening capacity    | min. 0,5 - max. 2x2,5         |
| stranded cables (mm²)          |                                                      | solid cables (mm²)              |                               |
| No. SYSTEM modules             | 1                                                    | Material                        | Technopolymer                 |
| Electrocod                     | 0130                                                 |                                 |                               |

## **DIMENSIONAL**







## **TECHNICAL SYMBOLOGY**



## STANDARDS/APPROVALS