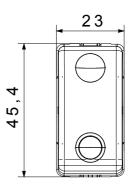

w Wire Test                 | 850 °C                                               | Terminal grip on cable traction | > 50 N                        |
| Terminal tightening capacity   | min. 0,75 - max. 2x4                                 | Terminal tightening capacity    | min. 0,5 - max. 2x2,5         |
| stranded cables (mm²)          |                                                      | solid cables (mm²)              |                               |
| No. SYSTEM modules             | 1                                                    | Material                        | Technopolymer                 |
| Electrocod                     | 0130                                                 |                                 |                               |

## **DIMENSIONAL**







## **TECHNICAL SYMBOLOGY**



## STANDARDS/APPROVALS