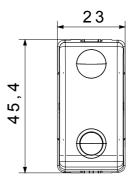

w Wire Test                 | 850 °C                                               | Terminal grip on cable traction | > 50 N                        |
| Terminal tightening capacity   | min. 0,75 - max. 2x4                                 | Terminal tightening capacity    | min. 0,5 - max. 2x2,5         |
| stranded cables (mm²)          |                                                      | solid cables (mm²)              |                               |
| No. SYSTEM modules             | 1                                                    | Material                        | Technopolymer                 |
| Electrocod                     | 0130                                                 |                                 |                               |

## **DIMENSIONAL**







## **TECHNICAL SYMBOLOGY**



## STANDARDS/APPROVALS