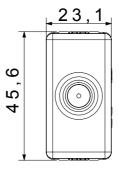

tlet     | Description        | Through wiring                    |
|--------------|--------------------------|--------------------|-----------------------------------|
| Туре         | -                        | Colour             | Black                             |
| Attenuation  | 5 dB                     | Frequency          | 5-2400 MHz                        |
| Shielding    | Class A                  | For connector type | F-Female                          |
| Standard     | EN 60728-4; IEC 61169-24 | No. SYSTEM modules | 1                                 |
| Cable fixing | With screw               | Case               | Pressure casting zamak metal body |
| Material     | Technopolymer            | Electrocod         | 0131                              |

## **DIMENSIONAL**







## STANDARDS/APPROVALS