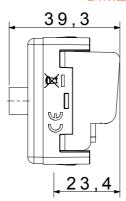

outlet     | Description        | Through wiring                    |
|--------------|--------------------------|--------------------|-----------------------------------|
| Туре         | -                        | Colour             | Black                             |
| Attenuation  | 5 dB                     | Frequency          | 5-2400 MHz                        |
| Shielding    | Class A                  | For connector type | F-Female                          |
| Standard     | EN 60728-4; IEC 61169-24 | No. SYSTEM modules | 1                                 |
| Cable fixing | With screw               | Case               | Pressure casting zamak metal body |
| Material     | Technopolymer            | Electrocod         | 0131                              |

## **DIMENSIONAL**







## STANDARDS/APPROVALS